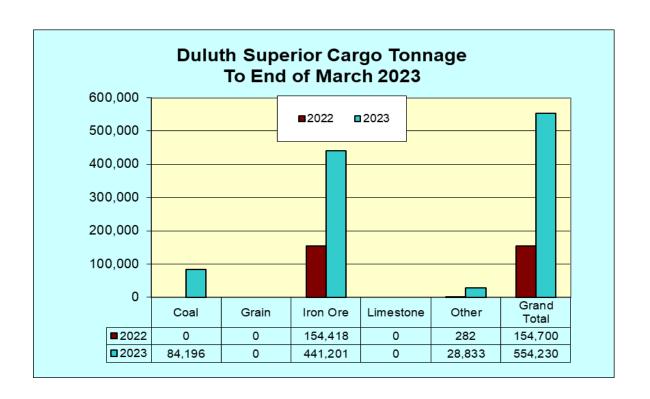

## PORT OF DULUTH-SUPERIOR MARINE TONNAGE REPORT - MARCH 2023 (In Short Tons of 2,000 lbs.)

|                           | <b>MARCH</b> |             | YEAR TO     | YEAR TO DATE |  |
|---------------------------|--------------|-------------|-------------|--------------|--|
|                           | <u>2022</u>  | <u>2023</u> | <u>2022</u> | <u>2023</u>  |  |
| TOTAL CANADIAN            | 0            | 62,885      | 0           | 62,885       |  |
| Canadian Exports          | 0            | 34,052      | 0           | 34,052       |  |
| Iron Ore & Concentrates   | 0            | 34,052      | 0           | 34,052       |  |
| Canadian Imports          | 0            | 28,833      | 0           | 28,833       |  |
| Dry Bulk                  | 0            | 28,833      | 0           | 28,833       |  |
| TOTAL DOMESTIC            | 154,700      | 491,345     | 154,700     | 491,345      |  |
| Domestic Shipments        | 154,700      | 491,345     | 154,700     | 491,345      |  |
| Coal & Coke               | 0            | 84,196      | 0           | 84,196       |  |
| Iron Ore & Concentrates   | 154,418      | 407,148     | 154,418     | 407,148      |  |
| Liquid Bulk               | 282          | 0           | 282         | 0            |  |
| TOTAL WATERBORNE COMMERCE | 154,700      | 554,230     | 154,700     | 554,230      |  |