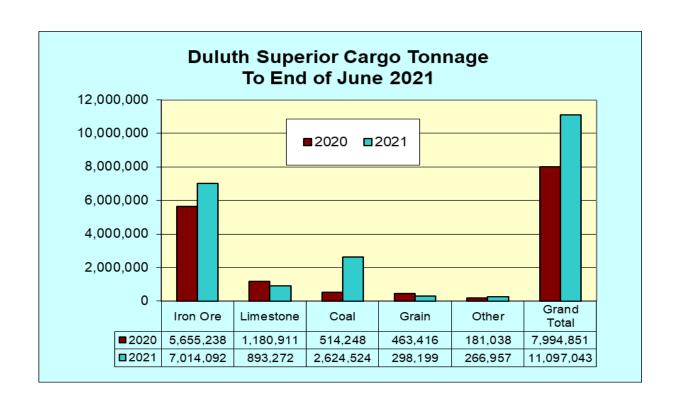

## PORT OF DULUTH-SUPERIOR MARINE TONNAGE REPORT - JUNE 2021 (In Short Tons of 2,000 lbs.)

|                           | <u>JUNE</u> |             | YEAR TO DATE |             |
|---------------------------|-------------|-------------|--------------|-------------|
|                           | <u>2020</u> | <u>2021</u> | <u>2020</u>  | <u>2021</u> |
| TOTAL CANADIAN            | 532,627     | 740,155     | 1,987,516    | 2,021,472   |
| Canadian Exports          | 532,627     | 680,141     | 1,868,935    | 1,898,613   |
| Coal & Coke               | 0           | 27,058      | 0            | 83,775      |
| Iron Ore & Concentrates   | 532,627     | 653,082     | 1,868,935    | 1,814,838   |
| Canadian Imports          | 0           | 60,014      | 118,580      | 122,859     |
| Dry Bulk                  | 0           | 60,014      | 118,580      | 122,859     |
| TOTAL DOMESTIC            | 2,037,350   | 2,841,121   | 5,622,739    | 8,818,610   |
| Domestic Receipts         | 518,243     | 259,992     | 1,219,203    | 963,299     |
| Dry Bulk                  | 10,927      | 20,870      | 38,292       | 70,028      |
| Limestone                 | 507,316     | 239,122     | 1,180,911    | 893,272     |
| Domestic Shipments        | 1,519,107   | 2,581,129   | 4,403,536    | 7,855,311   |
| Coal & Coke               | 445,450     | 866,915     | 514,248      | 2,540,749   |
| Grain, Bulk               | 27,000      | 27,000      | 99,764       | 108,000     |
| Iron Ore & Concentrates   | 1,045,543   | 1,683,016   | 3,786,302    | 5,199,253   |
| Liquid Bulk               | 1,113       | 4,199       | 3,222        | 7,308       |
| TOTAL OVERSEAS            | 87,411      | 54,094      | 384,596      | 256,961     |
| Overseas Exports          | 87,411      | 42,643      | 363,652      | 190,199     |
| Grain & By-Products       | 87,411      | 42,643      | 363,652      | 190,199     |
| Overseas Imports          | 0           | 11,451      | 20,944       | 66,762      |
| General Cargo             | 0           | 11,451      | 0            | 20,471      |
| Other                     | 0           | 0           | 20,944       | 46,292      |
| TOTAL WATERBORNE COMMERCE | 2,657,389   | 3,635,370   | 7,994,851    | 11,097,043  |

## PORT OF DULUTH-SUPERIOR MARINE TONNAGE REPORT - JUNE 2021 (In Short Tons of 2,000 lbs.)